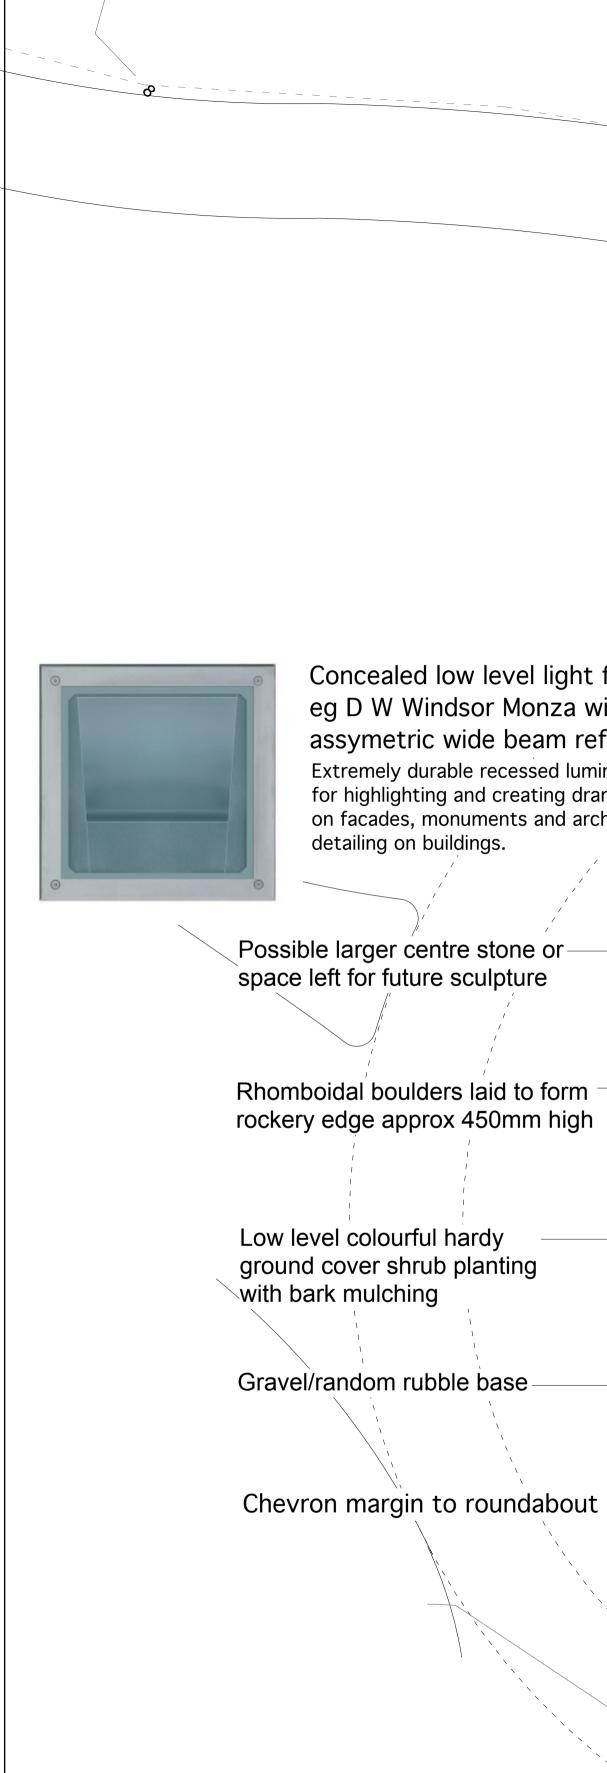

Concealed low level light fittings eg D W Windsor Monza with assymetric wide beam reflector Extremely durable recessed luminaire, suitable for highlighting and creating dramatic effects on facades, monuments and architectural

12 EcS

1 RdW 7 ACM

1 RdW

Possible larger centre stone or

rockery edge approx 450mm high

| MAINTENANCE                    | JAN | FEB | MAR | APR | MAY | JUN | JUL | AUG | SEP | ОСТ | NOV | DEC | QUANT                     |
|--------------------------------|-----|-----|-----|-----|-----|-----|-----|-----|-----|-----|-----|-----|---------------------------|
| OPERATION                      |     |     |     |     |     |     |     |     |     |     |     |     |                           |
|                                |     |     |     |     |     |     |     |     |     |     |     |     |                           |
| GROUND COVER COVER PLANTING    |     |     |     |     |     |     |     |     |     |     |     |     |                           |
| SHRUBS & HERBACEOUS            |     |     |     |     |     |     |     |     |     |     |     |     |                           |
| PRUNING                        |     |     |     | X   |     |     |     | X   |     |     |     |     | as described in spec.     |
| FIRMING IN                     |     |     |     | X   |     |     |     |     |     |     | X   |     | 2 no. visits              |
| FERTILISER                     |     |     |     | X   |     |     |     |     |     |     |     |     | 1 as directed             |
| WEEDKILLER                     |     |     |     | X   |     |     |     |     |     |     |     |     | 1 as directed             |
| WEEDING & FORKING THROUGH BEDS |     |     |     | X   | X   | X   | X   | X   | X   |     |     |     | 6 no. handweed            |
| BARK MULCH (SHRUB BEDS)        |     |     |     |     |     |     |     | X   |     |     |     |     | Add 25mm Bark as directed |
| WATERING                       |     |     |     |     | X   | X   | X   | X   |     |     |     |     | min 6 as directed         |
| DEAD HEADING                   |     |     |     |     |     |     |     |     |     | X   |     |     | 1 as directed             |
| GENERAL                        |     |     |     |     |     |     |     |     |     |     |     |     |                           |
| LITTER CLEARANCE               | X   | X   | X   | X   | X   | X   | X   | X   | X   | X   | X   | X   | monthly                   |
| WEED KILL TO GRAVEL            |     |     |     | X   |     |     |     |     | X   |     |     |     | 2 no. visits              |