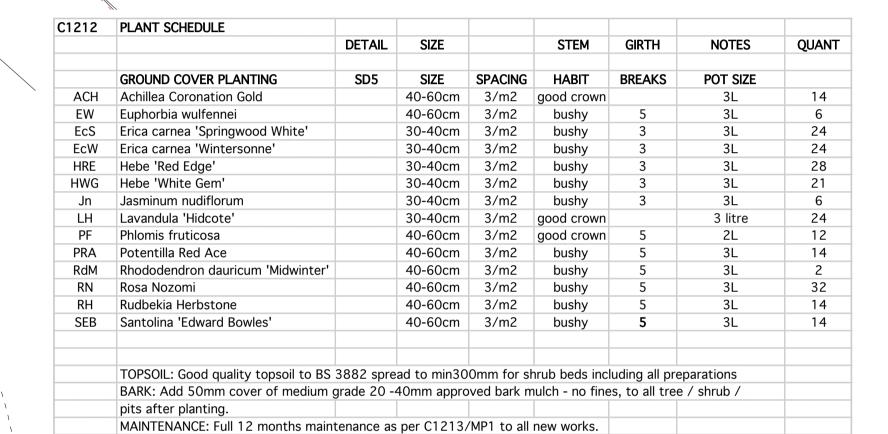

12 EcS

1 RdW 7 ACM

1 RdW

Possible larger centre stone or

rockery edge approx 450mm high

| MAINTENANCE                    | JAN | FEB | MAR | APR | MAY | JUN | JUL | AUG | SEP | ОСТ | NOV | DEC | QUANT                     |
|--------------------------------|-----|-----|-----|-----|-----|-----|-----|-----|-----|-----|-----|-----|---------------------------|
| OPERATION                      |     |     |     |     |     |     |     |     |     |     |     |     |                           |
|                                |     |     |     |     |     |     |     |     |     |     |     |     |                           |
| GROUND COVER COVER PLANTING    |     |     |     |     |     |     |     |     |     |     |     |     |                           |
| SHRUBS & HERBACEOUS            |     |     |     |     |     |     |     |     |     |     |     |     |                           |
| PRUNING                        |     |     |     | X   |     |     |     | X   |     |     |     |     | as described in spec.     |
| FIRMING IN                     |     |     |     | X   |     |     |     |     |     |     | X   |     | 2 no. visits              |
| FERTILISER                     |     |     |     | X   |     |     |     |     |     |     |     |     | 1 as directed             |
| WEEDKILLER                     |     |     |     | X   |     |     |     |     |     |     |     |     | 1 as directed             |
| WEEDING & FORKING THROUGH BEDS |     |     |     | X   | X   | X   | X   | X   | X   |     |     |     | 6 no. handweed            |
| BARK MULCH (SHRUB BEDS)        |     |     |     |     |     |     |     | X   |     |     |     |     | Add 25mm Bark as directed |
| WATERING                       |     |     |     |     | X   | X   | X   | X   |     |     |     |     | min 6 as directed         |
| DEAD HEADING                   |     |     |     |     |     |     |     |     |     | X   |     |     | 1 as directed             |
| GENERAL                        |     |     |     |     |     |     |     |     |     |     |     |     |                           |
| LITTER CLEARANCE               | X   | X   | X   | X   | X   | X   | X   | X   | X   | X   | X   | X   | monthly                   |
| WEED KILL TO GRAVEL            |     |     |     | X   |     |     |     |     | X   |     |     |     | 2 no. visits              |